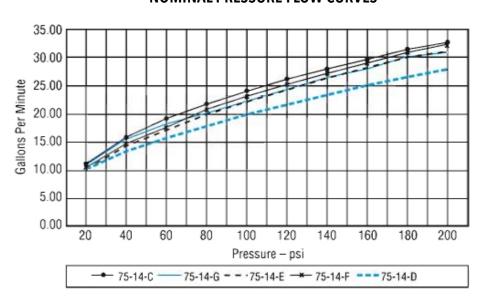

## 2" TROLL BALL

A fluid-driven unit offering improved cleaning over traditional static spray balls. The Troll Ball offers four different spray patterns and is suitable for CIP installation.

- 316 stainless steel construction.
- Food-grade approved materials.

## **SPECS**

Minimum Opening: 2"/50 mm
PSI / Bar: 50-200 / 3.5-13.8
GPM / LPM: 13-34 / 49-129

• Cleaning Radius: 6'

• Pipe Connections: 3/4" Female NPT

Maximum Operating Temperature: 250°F
Nominal Head Rotation Speed: 3 to 15 RPM

Length: 7"

Weight: 1 lb., 9 Ounces



## NOMINAL PRESSURE FLOW CURVES



## **IMPACT PATTERNS**





Pattern G (E)\* Pattern H