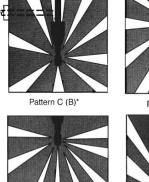

## 2" TROLL BALL

A fluid-driven unit offering improved cleaning over traditional static spray balls. The Troll Ball offers four different spray patterns and is suitable for CIP installation.

- 316 stainless steel construction.
- Food-grade approved materials.

## **SPECS**

Minimum Opening: 2"/50 mm
PSI / Bar: 50-200 / 3.5-13.8
GPM / LPM: 13-34 / 49-129

• Cleaning Radius: 6'

• Pipe Connections: 3/4" Female NPT

Maximum Operating Temperature: 250°F
Nominal Head Rotation Speed: 3 to 15 RPM

Length: 7"

Weight: 1 lb., 9 Ounces



## NOMINAL PRESSURE FLOW CURVES



## **IMPACT PATTERNS**





Pattern G (E)\* Pattern H