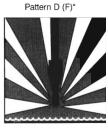

## 2" TROLL BALL

A fluid-driven unit offering improved cleaning over traditional static spray balls. The Troll Ball offers four different spray patterns and is suitable for CIP installation.

- 316 stainless steel construction.
- Food-grade approved materials.

## **SPECS**

Minimum Opening: 2"/50 mm
PSI / Bar: 50-200 / 3.5-13.8
GPM / LPM: 13-34 / 49-129

• Cleaning Radius: 6'

• Pipe Connections: 3/4" Female NPT

Maximum Operating Temperature: 250°F
Nominal Head Rotation Speed: 3 to 15 RPM

Length: 7"

Weight: 1 lb., 9 Ounces



## NOMINAL PRESSURE FLOW CURVES



## **IMPACT PATTERNS**





Pattern G (E)\* Pattern H