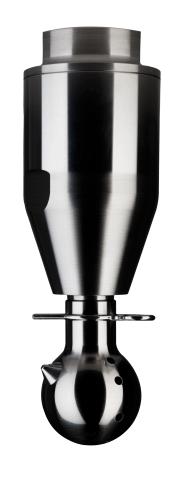

## 2" TROLL BALL

A fluid-driven unit offering improved cleaning over traditional static spray balls. The Troll Ball offers four different spray patterns and is suitable for CIP installation.

- 316 stainless steel construction.
- Food-grade approved materials.

## **SPECS**

Minimum Opening: 2"/50 mm
PSI / Bar: 50-200 / 3.5-13.8
GPM / LPM: 13-34 / 49-129

• Cleaning Radius: 6'

• Pipe Connections: 3/4" Female NPT

Maximum Operating Temperature: 250°F
Nominal Head Rotation Speed: 3 to 15 RPM

Length: 7"

Weight: 1 lb., 9 Ounces