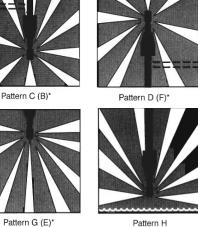

## **IMPACT PATTERNS**

Pattern H

- Four available spray patterns. •
- 316 stainless steel construction. •
- Approved for food-grade applications. •