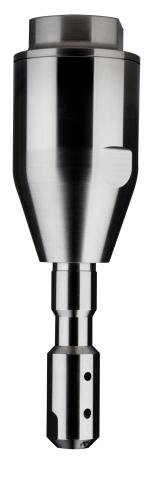

## **DRUM MAJOR**

The Drum Major offers a slim, sanitary design for clean-in-place or portable applications with small tank openings, keg and drum bungholes. The unit is hydraulically driven by the cleaning solution ensuring effective cleaning from any installation position.

- Four available spray patterns. •
- 316 stainless steel construction. •
- Approved for food-grade applications. •

## **SPECS**

- Minimum Opening: 2"/50 mm •
- PSI / Bar: 50-180 / 3.5-12.4 •
- GPM / LPM: 12-30 / 45-114 •
- Cleaning Radius: 6' ۲
- Pipe Connections: 3/4" Female NPT •
- Maximum Operating Temperature: 250°F •
- Nominal Head Rotation Speed: 3 to 15 RPM •
- Length: 7" •
- Weight: 2 lbs. •