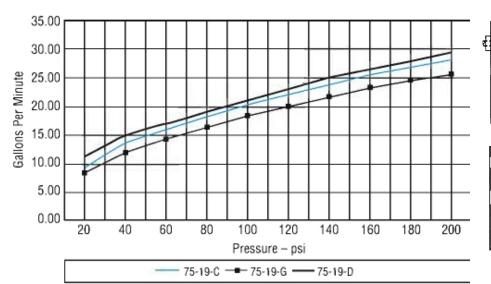

## NOMINAL PRESSURE FLOW CURVES

## **SPECS**

- Minimum Opening: 2"/50 mm •
- PSI / Bar: 50-180 / 3.5-12.4 •
- GPM / LPM: 12-30 / 45-114 •
- Cleaning Radius: 6' ۲
- Pipe Connections: 3/4" Female NPT •
- Maximum Operating Temperature: 250°F •
- Nominal Head Rotation Speed: 3 to 15 RPM •
- Length: 7" •
- Weight: 2 lbs. •