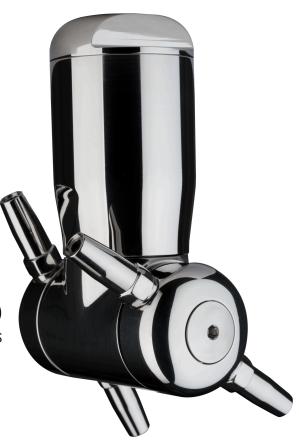

## **HYGIENIC 4**

The Hygienic 2 incorporates the proven performance of the Orbi models in a hygienic housing with no exposed gears.

- For brewing, chemical processing, food processing, bulk transport and pharmaceutical industries.
- Hydraulically driven by the cleaning solution.
- Provides 360-degree cleaning pattern every 45 revolutions.
- No internal drive gears means ease of field maintenance!

## SPECS

- Minimum Opening: 3.75" / 95 mm
- PSI / Bar: 50-300 / 3.4-20.6
- GPM / LPM: 8-30 / 30-113
- Cleaning Radius: 15'
- Pipe Connections: 3/4" Female NPT, BSPT (optional sanitary)
- 316 Stainless Steel and FDA Approved 21 CFR 177 Polymers
- Maximum Operating Temperature: 250°
- Tank Opening Size: 3.75"
- Length: 6-1/4"
- Weight: 3.3 lbs.