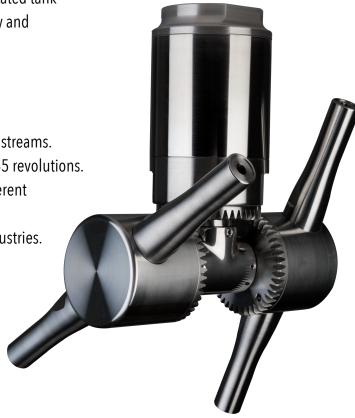

## JUMBO

The Jumbo 6 is a compact, lightweight, non-lubricated tank cleaning machine that offers unmatched flexibility and reliability.

- For clean-in-place applications.
- Constructed with 316 stainless steel.
- Food-grade approved.
- Hydraulically operated providing powerful jet streams.
- 360-degree indexing cleaning pattern every 45 revolutions.
- Available in 3 different nozzle sizes and 3 different configurations.
- Ideal for breweries, dairies and other food industries.